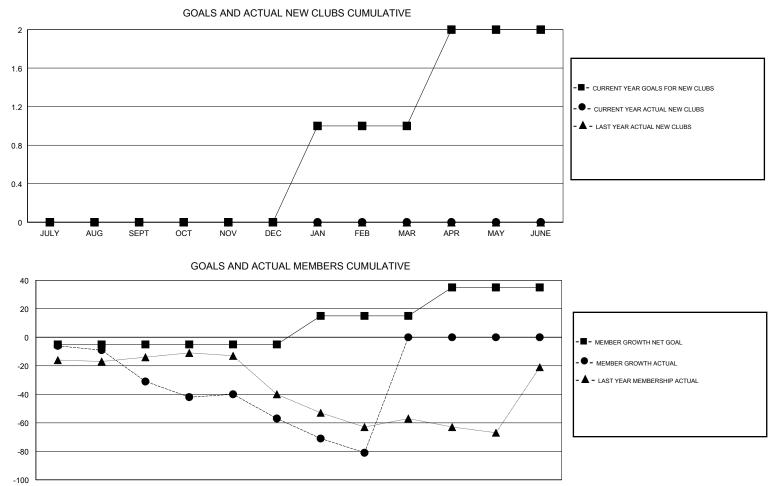

## STEVE ANTON GMT:

| GMT: STEVE AN | NTON          |             | LOCATION INDIANA |                       |                           |                         | GMT CA                                             |  |
|---------------|---------------|-------------|------------------|-----------------------|---------------------------|-------------------------|----------------------------------------------------|--|
| Clubs         |               |             |                  | Members               |                           |                         |                                                    |  |
|               | RESULTS FOR   | R 2017-2018 |                  | RESULTS FOR 2017-2018 |                           |                         |                                                    |  |
| QUARTER       | NEW CLUB GOAL | NEW CLUBS   | DROPPED CLUBS    | QUARTER               | MEMBER GROWTH NET<br>GOAL | MEMBER GROWTH<br>ACTUAL | DROPPED<br>MEMBERS ACTUAL<br>(including transfers) |  |
| JULY/AUG/SEPT | 0             | 0           | 0                | JULY/AUG/SEPT         | -5                        | 18                      | 47                                                 |  |
| OCT/NOV/DEC   | 0             | 0           | 1                | OCT/NOV/DEC           | 0                         | 22                      | 42                                                 |  |
| JAN/FEB/MAR   | 1             | 0           | 1                | JAN/FEB/MAR           | 20                        | 13                      | 34                                                 |  |
| APR/MAY/JUNE  | 1             | 0           | 0                | APR/MAY/JUNE          | 20                        | 0                       | 0                                                  |  |